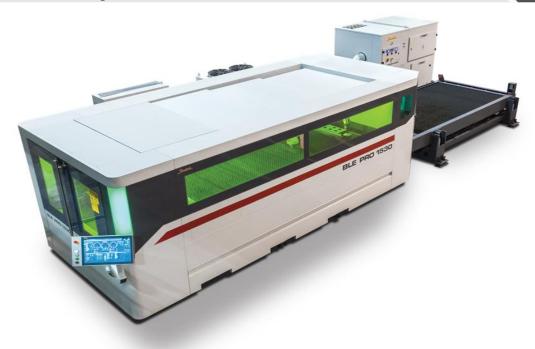

## Products - Cutting Technologies

**BLE PRO** Fiber Laser Cutting Machine

| Technical D                   | ata    |                                                                         |  |  |  |
|-------------------------------|--------|-------------------------------------------------------------------------|--|--|--|
| Working Area                  | Width  | 1500 mm                                                                 |  |  |  |
|                               | Length | 3000 mm                                                                 |  |  |  |
| Laser Power                   |        | 1 kW - 6 kW                                                             |  |  |  |
| Resonator                     |        | IPG- nLIGHT - Max Photonics                                             |  |  |  |
| Cutting Head                  |        | Precitec ProCutter Thunder (Standard) Precitec ProCutter 2.0 (Optional) |  |  |  |
| Motion System                 |        | Rack and Pinion (Wittenstein)                                           |  |  |  |
| CNC Control Unit              |        | Beckhoff CNC (18.5" TFT-Windows 10)                                     |  |  |  |
| Motors & Drivers              |        | Beckhoff (Rotary Servo)                                                 |  |  |  |
| Rapid Traverse                |        | 95 m/min.                                                               |  |  |  |
| Vector Speed                  |        | 135 m/min.                                                              |  |  |  |
| Acceleration                  |        | 1.8G (18m/s²)                                                           |  |  |  |
| Absolute Positioning Accuracy |        | ± 0.03 mm                                                               |  |  |  |
| Repeatability                 |        | ± 0.04 mm                                                               |  |  |  |
| Programmable Feed Rate        |        | Up to 50 m/min.                                                         |  |  |  |
| Transfer Table Motorized      |        | Motorized - Automatic Exchange                                          |  |  |  |
| Max. Load Capacity            |        | 1250 kg for Each Table                                                  |  |  |  |
| Nesting Software              |        | LANTEK Expert Cut II or Metalix AutoNest PRO                            |  |  |  |
| Nozzle Cleaning & Calibration |        | Automatic                                                               |  |  |  |
| Automatic Nozzle Changer      |        | Optional                                                                |  |  |  |
| Fume Extractor                |        | Optional                                                                |  |  |  |