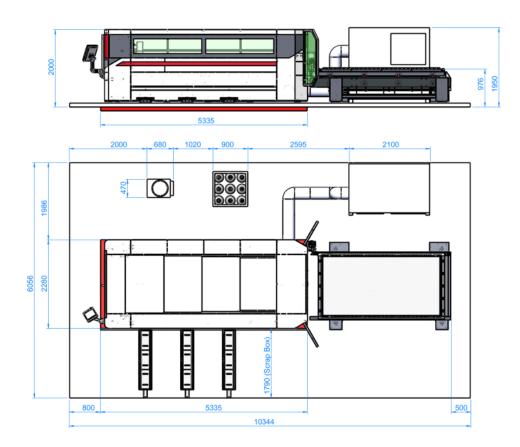

## Products - Cutting Technologies

**BLE PRO** Fiber Laser Cutting Machine

| Technical D                   | ata    |                                                                         |  |  |  |
|-------------------------------|--------|-------------------------------------------------------------------------|--|--|--|
| Working Area                  | Width  | 1500 mm                                                                 |  |  |  |
|                               | Length | 3000 mm                                                                 |  |  |  |
| Laser Power                   |        | 1 kW - 6 kW                                                             |  |  |  |
| Resonator                     |        | IPG- nLIGHT - Max Photonics                                             |  |  |  |
| Cutting Head                  |        | Precitec ProCutter Thunder (Standard) Precitec ProCutter 2.0 (Optional) |  |  |  |
| Motion System                 |        | Rack and Pinion (Wittenstein)                                           |  |  |  |
| CNC Control Unit              |        | Beckhoff CNC (18.5" TFT-Windows 10)                                     |  |  |  |
| Motors & Drivers              |        | Beckhoff (Rotary Servo)                                                 |  |  |  |
| Rapid Traverse                |        | 95 m/min.                                                               |  |  |  |
| Vector Speed                  |        | 135 m/min.                                                              |  |  |  |
| Acceleration                  |        | 1.8G (18m/s²)                                                           |  |  |  |
| Absolute Positioning Accuracy |        | ± 0.03 mm                                                               |  |  |  |
| Repeatability                 |        | ± 0.04 mm                                                               |  |  |  |
| Programmable Feed Rate        |        | Up to 50 m/min.                                                         |  |  |  |
| Transfer Table Motorized      |        | Motorized - Automatic Exchange                                          |  |  |  |
| Max. Load Capacity            |        | 1250 kg for Each Table                                                  |  |  |  |
| Nesting Software              |        | LANTEK Expert Cut II or Metalix AutoNest PRO                            |  |  |  |
| Nozzle Cleaning & Calibration |        | Automatic                                                               |  |  |  |
| Automatic Nozzle Changer      |        | Optional                                                                |  |  |  |
| Fume Extractor                |        | Optional                                                                |  |  |  |